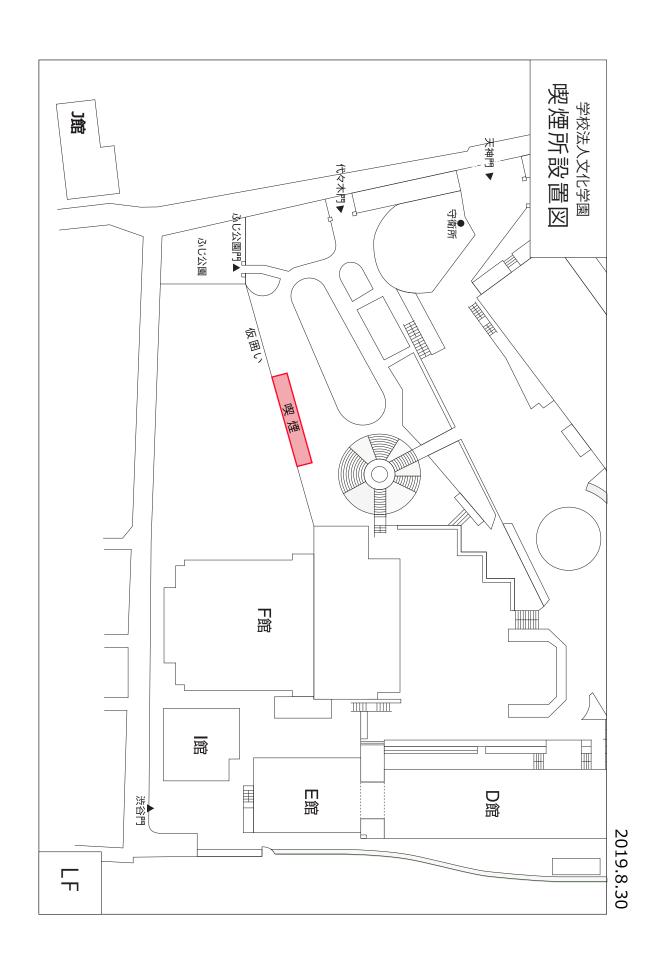

## Smoking area on campus

## To all students.

In line with the enforcement of the revised Health Promotion Act and the Tokyo Metropolitan Ordinance to Prevent Exposure to Second-Hand Smoke, we had prohibited smoking on campus from April, 2021. However, considering the present circumstances that there were troubles related to smoking around campus, we came to the conclusion that we had no choice but to reinstall the smoking area on campus temporally. Thus, we installed the campus smoking area at the site of a demolished H-building from September, 2022. Using the smoking area, you must keep the notes and smoking rules etc. below.