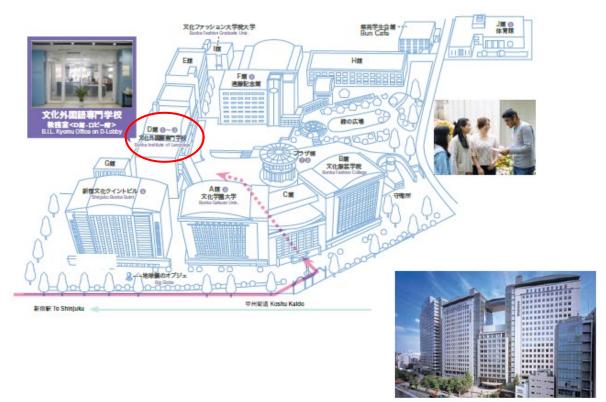

## Campus Map

## \*Bunka Institute of Language is in D-Building.

学校法人 文化学庫キャンパス<A~C館> Runka Gakuen Educational Foundation Campus in Shinjuku